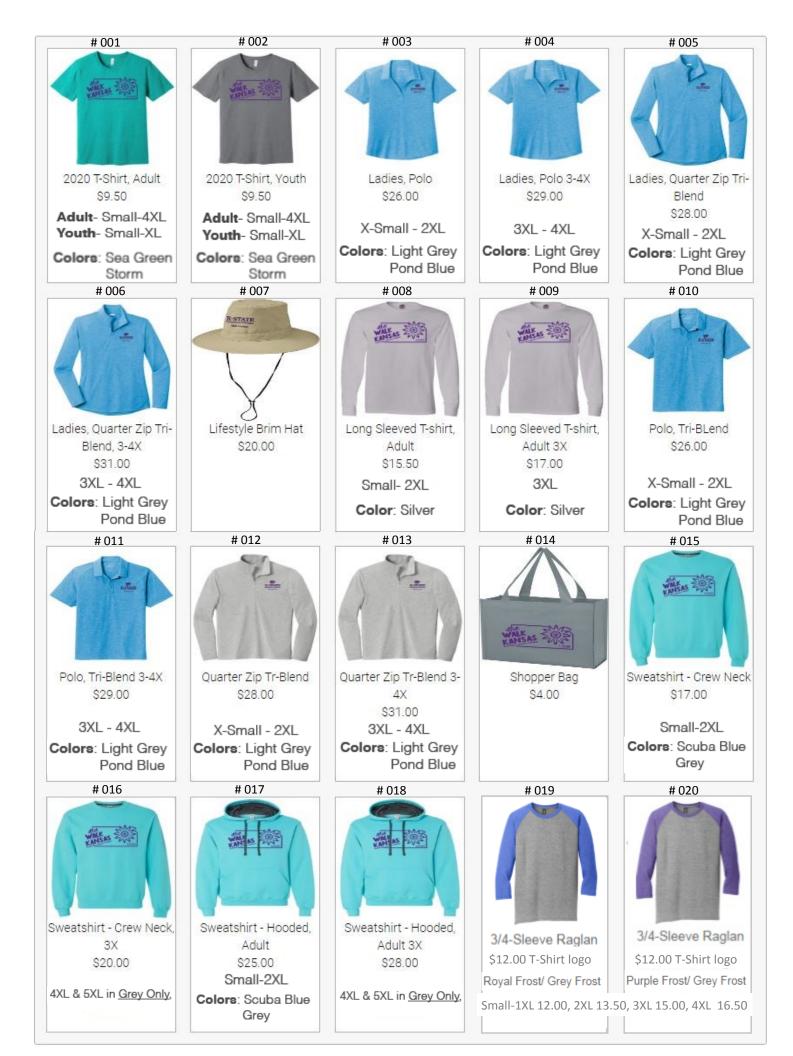

## Atchison County Walk Kansas Captain Notes

- Teams may register online (See www.atchison.k-state.edu/walk\_kansas/index.html).We also welcome paper registrations. We encourage teams to register before March 15. However, local teams may register after the published online March 15 date by contacting the extension office at (913) 833-5450 or AtchisonCoExt@ ksu.edu
- To register by paper format, simply complete Team Registration for Walk Kansas 2020 found in the captain's packet. Collect individual registration forms and pay by cash or check. Checks payable to Atchison County Extension. Team registrations may be mailed or delivered to the extension office.
   Atchison County Extension Office, PO Box 109, 405 Main Street, Effingham KS 66023
- Walk Kansas t-shirts have three order dates this year. Dates to order by for Walk Kansas apparel include March 4th, March 18<sup>th</sup>, and April 1<sup>st</sup>. To make the online registration process easier, a few notes. 1) Paying for registration and t-shirts requires two separate steps. You are able to order t-shirts after you have completed registration. 2) If you choose to use the online PayPal option; two separate transactions are required. 3) Another local option, if paying by cash or check, is to call or email the office with your name & team name and share a t-shirt/merchandise order. A daytime phone number is helpful for questions. Checks can be mailed or delivered; we do not require payment prior to ordering. Please allow 10 days for apparel orders to arrive.
- We will have a walking float in the St. Patrick's Day parade. The parade is scheduled for March 14, details will be shared as teams register. Atchison County teams walking will earn "extra parade mileage" on the 14th.
- Gathering time will be 1:30 p.m. in the UMB parking lot located at 320 Commercial St. T-shirts ordered by March 4th should be available for pick-up.