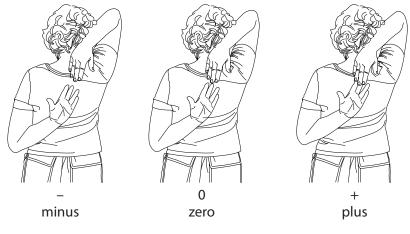

ack Scratch Test** to determine upper body flexibility. Stand and place your right hand over your right shoulder, palm down and fingers extended. Place your other arm around the back of your waist with palm up, reaching as far as possible and trying to touch or overlap extended middle fingers of both hands. Have your partner measure to the closest quarter inch. Use the diagram below as a guide and record your results. Repeat on the other side.

**Chair Sit-and-Reach Test** to determine lower body (hamstring) flexibility. Sit on the edge of a chair, one leg bent and slightly off to one side, foot flat on the floor. Extend your other leg as straight as possible, heel placed on the floor and foot flexed to 90 degrees. With arms outstretched, hands overlapping and middle fingers even, slowly



bend forward and reach as far as possible toward or past the toes. Use the diagram below as a guide and record your results. Repeat on the other side.



## Helpful Information

Walk Kansas: www.walkkansas.org

Physical Activity Guidelines for Americans: https://health. gov/paguidelines/guidelines/

#### Strength Training

http://workshop.agrability.org/2011/ Downloads/Vincent\_07.pdf

http://www.walkkansas.org/activity/ strength.html

#### "Don't just sit there!"

http://www.washingtonpost.com/wp-srv/ special/health/sitting/Sitting.pdf

#### **Flexibility and Stretching**

https://www.uaex.edu/publications/PDF/ FSFCS34.pdf

Source for flexibility tests: Stay Strong Stay Healthy Program and University of Missouri Extension http://www.k-state.edu/staystrong/



The Walk Kansas app is free