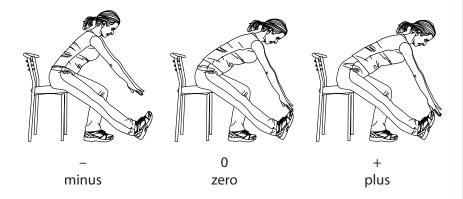

ur other arm around the back of your waist with palm up, reaching as far as possible and trying to touch or overlap extended middle fingers of both hands. Have your partner measure to the closest quarter inch. Use the diagram below as a guide and record your results. Repeat on the other side.

**Chair Sit-and-Reach Test** to determine lower body (hamstring) flexibility. Sit on the edge of a chair, one leg bent and slightly off to one side, foot flat on the floor. Extend your other leg as straight as possible, heel placed on the floor and foot flexed to 90 degrees. With arms outstretched, hands overlapping and middle fingers even, slowly



bend forward and reach as far as possible toward or past the toes. Use the diagram below as a guide and record your results. Repeat on the other side.



## Helpful Information

Walk Kansas: www.walkkansas.org

Physical Activity Guidelines for Americans: https://health. gov/paguidelines/guidelines/

#### Strength Training

http://workshop.agrability.org/2011/ Downloads/Vincent\_07.pdf

http://www.walkkansas.org/activity/ strength.html

#### "Don't just sit there!"

http://www.washingtonpost.com/wp-srv/ special/health/sitting/Sitting.pdf

#### **Flexibility and Stretching**

https://www.uaex.edu/publications/PDF/ FSFCS34.pdf

Source for flexibility tests: Stay Strong Stay Healthy Program and University of Missouri Extension http://www.k-state.edu/staystrong/



The Walk Kansas app is free and you can download it from the App Store. This is a pilot year so it is available only in iOS format for iPhone and iPad. Watch for the Android version