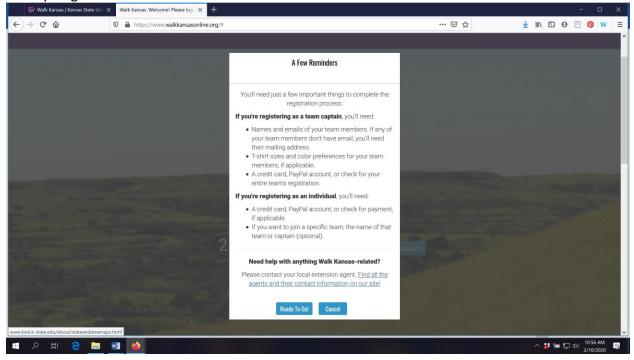

#### **Register for Walk Kansas**

Go to <u>www.walkkansas.org</u> and click "Register" or select "My Walk Kansas" on left side bar. At any time, during this process, if you are not ready to advance to the next step (Example: you don't have a full team yet or don't have email addresses for all team members) please click "CANCEL." If you just exit without clicking on "cancel" you will have challenges when you come back and try to register again.

Read the "reminders" on this screen. If you are not ready to register, click "cancel" and if you are ready, click "ready to go!"

On the next screen, click on the first letter of the county/district/group where you will participate. (Participants are not required to live in the state of Kansas, nor do they need to participate in the county where they live. We are all connected via technology!)